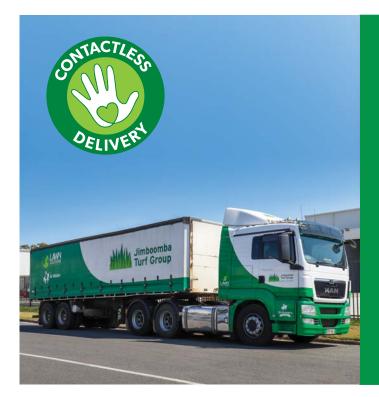

### **Direct Delivery**

With industry leading logistics, getting your turf couldn't be easier. Jimboomba Turf's fleet of company owned vehicles allow for a prompt delivery service right to where you need the turf.

The advantages include:

- Smart Track technology We always know where your turf delivery is.
- All terrain forklifts to place the turf where you need it this saves you time.
- Safe delivery to your home no large, heavy, difficult load to tow home.

Simply place your order with Jimboomba Turf, a minimum of 2 days prior to your preferred delivery date to secure your turf and take advantage of direct delivery.

鴙 Very low maintenance Very shade tolerant